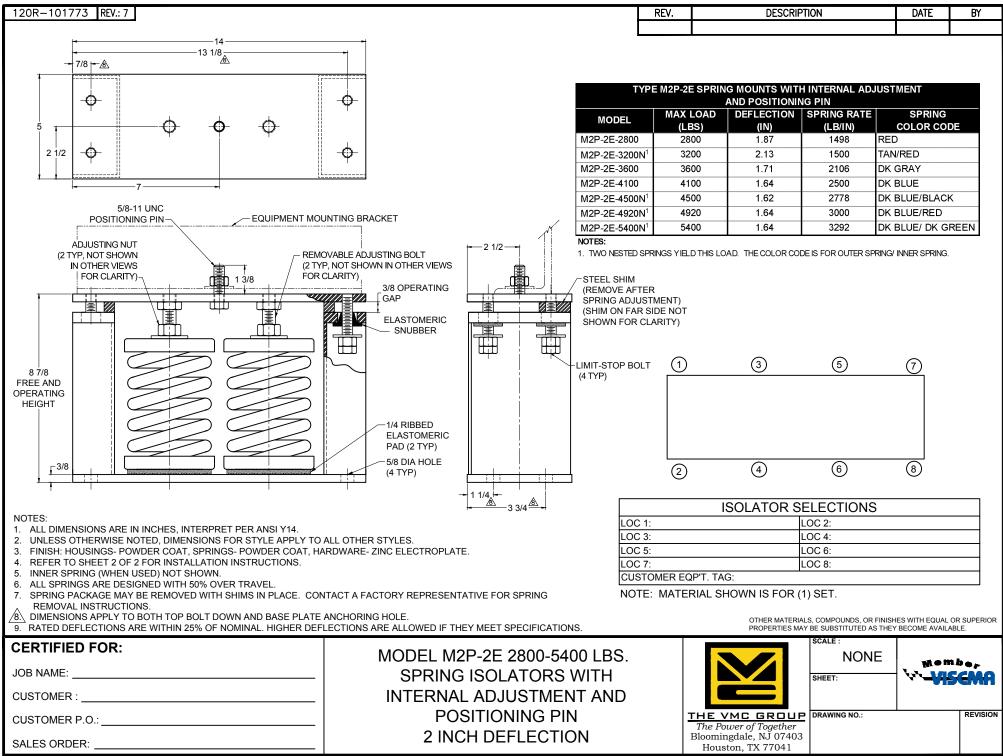

| 120R-101773 REV.: 7                                                                                                                                                                                                                                                                                                                                                                                                                                                                                                                                                                                                                                                                                                                                                                                                                                                                                                                                                                                                                                                                                                                                                                                                                                                                                                                                                                                                                                                                                                                                                                                                                                                                                                                                                                                                                                                                                                                                                                                                                                                                                                                                                                                                                                 |                                                                                                                                                                                                                                        | REV.           | DESCRIPTION                                     |                                     | DATE                          | BY         |
|-----------------------------------------------------------------------------------------------------------------------------------------------------------------------------------------------------------------------------------------------------------------------------------------------------------------------------------------------------------------------------------------------------------------------------------------------------------------------------------------------------------------------------------------------------------------------------------------------------------------------------------------------------------------------------------------------------------------------------------------------------------------------------------------------------------------------------------------------------------------------------------------------------------------------------------------------------------------------------------------------------------------------------------------------------------------------------------------------------------------------------------------------------------------------------------------------------------------------------------------------------------------------------------------------------------------------------------------------------------------------------------------------------------------------------------------------------------------------------------------------------------------------------------------------------------------------------------------------------------------------------------------------------------------------------------------------------------------------------------------------------------------------------------------------------------------------------------------------------------------------------------------------------------------------------------------------------------------------------------------------------------------------------------------------------------------------------------------------------------------------------------------------------------------------------------------------------------------------------------------------------|----------------------------------------------------------------------------------------------------------------------------------------------------------------------------------------------------------------------------------------|----------------|-------------------------------------------------|-------------------------------------|-------------------------------|------------|
| READ INSTRUCTIONS IN THEIR ENTIRETY BEFORE BEGINNIN                                                                                                                                                                                                                                                                                                                                                                                                                                                                                                                                                                                                                                                                                                                                                                                                                                                                                                                                                                                                                                                                                                                                                                                                                                                                                                                                                                                                                                                                                                                                                                                                                                                                                                                                                                                                                                                                                                                                                                                                                                                                                                                                                                                                 | 3.                                                                                                                                                                                                                                     |                |                                                 |                                     |                               |            |
| <ol> <li>LOCATE ISOLATORS UNDER EQUIPMENT AFTER DETERMIN<br/>POSITIONS DESIGNATED IN THE VMC GROUP SUBMITTAL, 3</li> <li>ALL LIMIT BOLTS ARE FACTORY SET AND BONDED IN PLAC<br/>SHIPPING NUT ON THE LIMIT BOLT MUST BE LOWERED UN<br/>TOUCHES THE BOLT HEAD. THE NUT WAS SHIPPED IN THE<br/>RAISED POSITION. DO NOT ATTEMPT TO READJUST THE LI<br/>BOLTS. FACTORY SETTING ASSURES UNIFORM BOLT LOAI<br/>UPLIFT OCCURS, AS IN THE CASE OF A COOLING TOWER B<br/>DRAINED.</li> <li>THE VMC GROUP RECOMMENDS BOLTING ALL ISOLATORS<br/>FLAT SURFACE. WHEN A WEIGHT CHANGE OCCURS IN EXO<br/>OF 20% OF EQUIPMENT OPERATING WEIGHT, THE ISOLATOR<br/>PLATE MUST BE BOLTED. STYLE "A" TOP PLATE MUST BE U<br/>WITH A WIDE FLANGE BEAM BOLTED TO TOP PLATE AS SH<br/>ON SUBMITTAL DRAWING.</li> <li>WHEN THE APPLICATION IS OUTDOORS AND THE EQUIPME<br/>WILL BE SUBJECT TO HIGH WINDS, THE OWNER'S<br/>REPRESENTATIVE MUST EVALUATE ANCHOR TYPE AND SIZ<br/>EFFECTIVELY RESIST WIND FORCES. TYPE M2P ISOLATOR<br/>NOT SUITABLE FOR SEISMIC APPLICATIONS. USE VMC GR<br/>TYPE MS ISOLATORS TO ISOLATE EQUIPMENT THAT WILL E<br/>SUBJECT TO SEISMIC FORCES.</li> <li>ISOLATORS ARE SHIPPED TO THE JOB SITE WITH SHIMS BE<br/>THE TOP PLATE AND HOUSING. THESE SHIMS MUST BE IN<br/>WHEN ISOLATOR IS POSITIONED UNDER EQUIPMENT.</li> <li>THE ADJUSTMENT PROCESS CAN ONLY BEGIN AFTER FULI<br/>OPERATING WEIGHT IS REACHED. THE ADJUSTMENTS CAI<br/>MADE BY STARTING AT ANY ISOLATOR AND TURNING THE<br/>ADJUSTING NUT CLOCKWISE TWO TURNS. PROCEED ARO<br/>THE EQUIPMENT TO EACH ISOLATOR ADJUSTING EACH TW<br/>TURNS TO COMPRESS THE SPRINGS UNIFORMLY. CONTIN<br/>THIS ADJUSTING PROCESS UNTIL ONE ISOLATOR JUST RIS<br/>THE SHIMS. STOP ADJUSTMENT ON THAT AND OTHER ISO<br/>AS THEY RISE OFF SHIMS APPROXIMATELY 1/32". WHEN A<br/>ISOLATORS HAVE RISEN ABOVE THE SHIMS. THE ADJUSTM<br/>PROCESS IS COMPLETE. REMOVE ALL SHIMS.</li> <li>FURTHER ATTENTION TO THE INSTALLATION IS NOT NORM<br/>REQUIRED. THE VMC GROUP SUGGESTS A SEMIANNUAL<br/>INSPECTION OF THE COMPONENTS FOR POSSIBLE CORRCO<br/>PROBLEMS. IF PROBLEMS ARE OBSERVED, CONSULT THE<br/>GROUP OR CORROSION CONTROL EXPERTS TO RECTIFY T<br/>PROBLEM.</li> <li>IF THE SPRING</li></ol> | - NG<br>HEET1.<br>E. THE<br>IL IT<br>MIT<br>ING IF<br>ENG<br>FOA<br>ESS<br>R BASE<br>SED<br>DWN<br>(2 T<br>NT<br>E TO<br>S ARE<br>DUP<br>E<br>TWEEN<br>PLACE<br>I BE<br>IND<br>DO<br>JE<br>ES OFF<br>ATORS<br>L<br>ENT<br>ALLY<br>SION |                | - EQUIPMENT MOUNTING                            | ADJUSTING E<br>STI<br>SHIP<br>LIMIT | EEL SHII<br>PING NU<br>STOP E | JT<br>BOLT |
| CERTIFIED FOR:                                                                                                                                                                                                                                                                                                                                                                                                                                                                                                                                                                                                                                                                                                                                                                                                                                                                                                                                                                                                                                                                                                                                                                                                                                                                                                                                                                                                                                                                                                                                                                                                                                                                                                                                                                                                                                                                                                                                                                                                                                                                                                                                                                                                                                      | MODEL M2P-2E 2                                                                                                                                                                                                                         | 2800-5400 LBS. |                                                 | NONE                                | -1.68                         | <b>.</b>   |
| JOB NAME:                                                                                                                                                                                                                                                                                                                                                                                                                                                                                                                                                                                                                                                                                                                                                                                                                                                                                                                                                                                                                                                                                                                                                                                                                                                                                                                                                                                                                                                                                                                                                                                                                                                                                                                                                                                                                                                                                                                                                                                                                                                                                                                                                                                                                                           | SPRING ISOLA                                                                                                                                                                                                                           |                | SHEE"                                           | ,                                   | ₩. <b>₩</b>                   | 5CMA       |
|                                                                                                                                                                                                                                                                                                                                                                                                                                                                                                                                                                                                                                                                                                                                                                                                                                                                                                                                                                                                                                                                                                                                                                                                                                                                                                                                                                                                                                                                                                                                                                                                                                                                                                                                                                                                                                                                                                                                                                                                                                                                                                                                                                                                                                                     | POSITION                                                                                                                                                                                                                               |                | THE VMC GROUP                                   | WING NO.:                           |                               | REVISION   |
| CUSTOMER P.O.:                                                                                                                                                                                                                                                                                                                                                                                                                                                                                                                                                                                                                                                                                                                                                                                                                                                                                                                                                                                                                                                                                                                                                                                                                                                                                                                                                                                                                                                                                                                                                                                                                                                                                                                                                                                                                                                                                                                                                                                                                                                                                                                                                                                                                                      | 2 INCH DEF                                                                                                                                                                                                                             | -              | The Power of Together<br>Bloomingdale, NJ 07403 |                                     |                               |            |